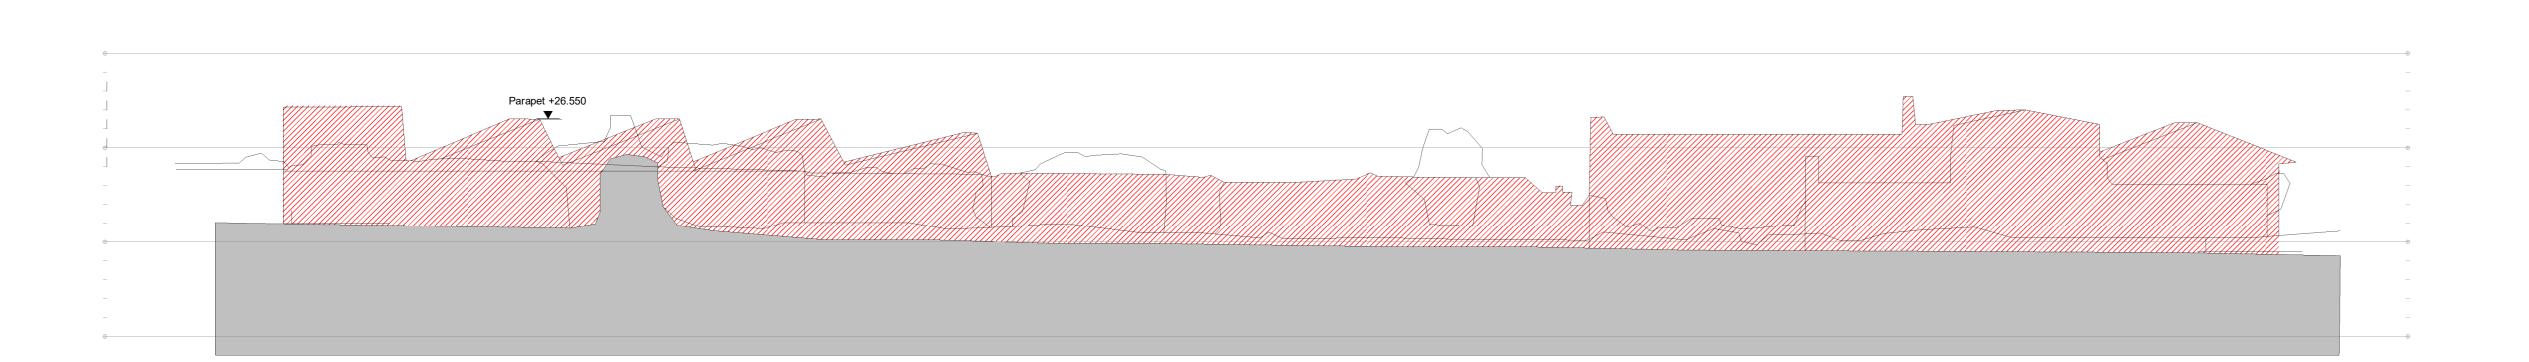

Existing Buildings - Elevation 16

1:200

DRAWING IS TO BE READ IN CONJUNCTION WITH RELEVANT CONSULTANTS DRAWINGS

LEGEND DEMOLITION - PROPOSED

ALL DIMENSIONS TO BE CHECKED ON SITE

NO DIMENSIONS TO BE SCALED FROM THIS DRAWING